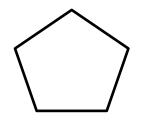

1. Tamika draws a closed shape with 5 sides.

What is the name of Tamika's shape?

- A hexagon
- B pentagon
- **C** rectangle
- **D** triangle
- 2. Study the picture graph. The students in Mr. Hamm's class vote for their favorite sports. Each ball or puck in the graph represents 1 vote.