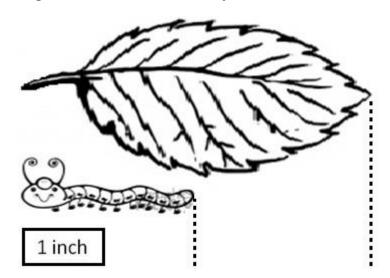

How many more students chose football as their favorite sport than hockey as their favorite sport?

- A 1 student
- B 2 students
- C 3 students
- **D** 4 students

3. How many squares are shown?

- A 11 squares
- **B** 56 squares
- C 110 squares
- **D** 146 squares
- 4. About how much longer is the leaf than the caterpillar?

- A 1 inch
- **B** 2 inches
- **C** 3 inches
- **D** 4 inches