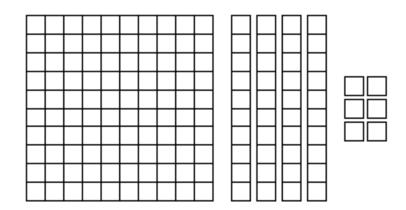

How many more students chose football as their favorite sport than hockey as their favorite sport?

- A 1 student
- B 2 students
- C 3 students
- **D** 4 students

3. How many squares are shown?

- A 11 squares
- **B** 56 squares
- C 110 squares
- **D** 146 squares
- 4. About how much longer is the leaf than the caterpillar?