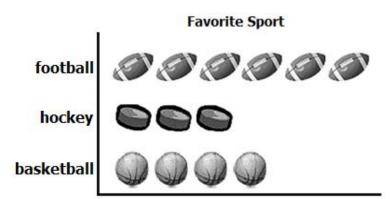

1. Tamika draws a closed shape with 5 sides.

What is the name of Tamika's shape?

- A hexagon
- B pentagon
- **C** rectangle
- **D** triangle
- 2. Study the picture graph. The students in Mr. Hamm's class vote for their favorite sports. Each ball or puck in the graph represents 1 vote.

How many more students chose football as their favorite sport than hockey as their favorite sport?

- A 1 student
- B 2 students
- C 3 students
- **D** 4 students

3. How many squares are shown?

- A 11 squares
- **B** 56 squares
- C 110 squares
- **D** 146 squares
- 4. About how much longer is the leaf than the caterpillar?