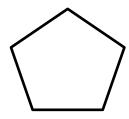

## Louisiana Sample Questions 2<sup>nd</sup> Grade Math

1. Tamika draws a closed shape with 5 sides.

What is the name of Tamika's shape?

- **A** hexagon
- **B** pentagon
- C rectangle
- **D** triangle
- 2. Study the picture graph. The students in Mr. Hamm's class vote for their favorite sports. Each ball or puck in the graph represents 1 vote.