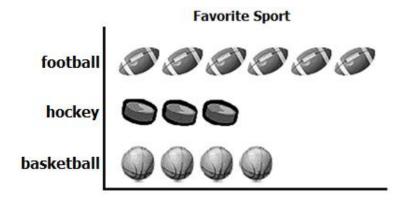

## Louisiana Sample Questions 2<sup>nd</sup> Grade Math

1. Tamika draws a closed shape with 5 sides.

What is the name of Tamika's shape?

- **A** hexagon
- **B** pentagon
- C rectangle
- **D** triangle
- 2. Study the picture graph. The students in Mr. Hamm's class vote for their favorite sports. Each ball or puck in the graph represents 1 vote.

How many more students chose football as their favorite sport than hockey as their favorite sport?

- **A** 1 student
- **B** 2 students
- **C** 3 students
- **D** 4 students