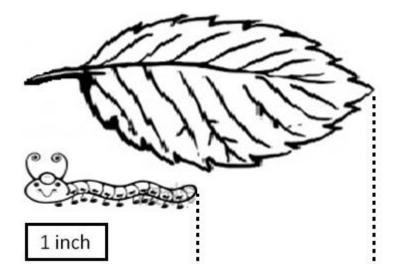

## 4. About how much longer is the leaf than the caterpillar?

- **A** 1 inch
- **B** 2 inches
- **C** 3 inches
- **D** 4 inches