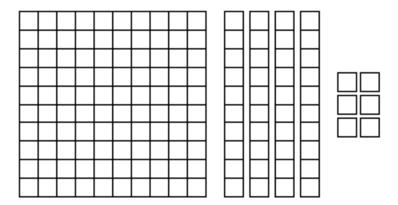

## 3. How many squares are shown?

- **A** 11 squares
- **B** 56 squares
- **C** 110 squares
- **D** 146 squares