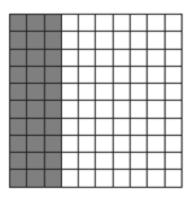

## **South Carolina Sample Questions** 2<sup>nd</sup> **Grade Math**

1. Study the picture graph. Each student in Mr. White's class vote for his or her favorite sport. Each ball or puck in the graph represents 1 vote.



How many more students chose football as their favorite sport than hockey as their favorite sport?

- A 1 student
- **B** 2 students
- **C** 3 students
- **D** 4 students
- 2. Which equation best represents the problem shown with the number line?



**A** 
$$6 + 68 = 62$$

**B** 
$$6 - 62 = 68$$

**c** 
$$62 - 6 = 68$$

**D** 
$$62 + 6 = 68$$

3. If Carol colors in 10 more blocks gray, how many blocks will be gray?



- A 20 blocks
- **B** 30 blocks
- **C** 40 blocks
- **D** 50 blocks
- 4. Compare the objects.



About how much longer is the stick than the leaf?

- A 8 inches
- **B** 5 inches
- **C** 4 inches
- **D** 3 inches