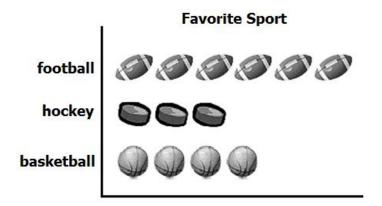

## **South Carolina Sample Questions** 2<sup>nd</sup> **Grade Math**

1. Study the picture graph. Each student in Mr. White's class vote for his or her favorite sport. Each ball or puck in the graph represents 1 vote.

How many more students chose football as their favorite sport than hockey as their favorite sport?

- A 1 student
- **B** 2 students
- **C** 3 students
- **D** 4 students
- 2. Which equation best represents the problem shown with the number line?