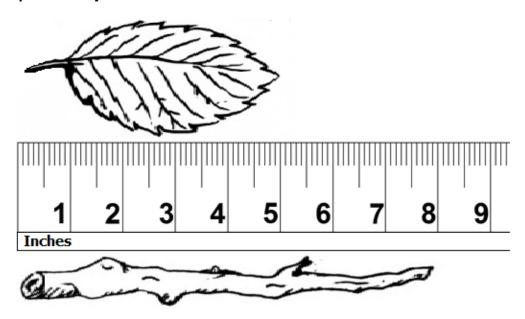

About how much longer is the stick than the leaf?

- A 8 inches
- **B** 5 inches
- **C** 4 inches
- **D** 3 inches