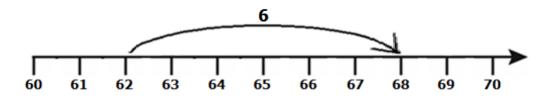

**A** 
$$6 + 68 = 62$$

**B** 
$$6 - 62 = 68$$

**c** 
$$62 - 6 = 68$$

**D** 
$$62 + 6 = 68$$

3. If Carol colors in 10 more blocks gray, how many blocks will be gray?

- A 20 blocks
- **B** 30 blocks
- **C** 40 blocks
- **D** 50 blocks
- 4. Compare the objects.